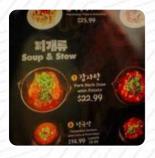

# These Types Of Dishes Are Being Served

**LAMB** 

**MEAT** 

**SOUP** 

**FISH** 

**SALAD** 