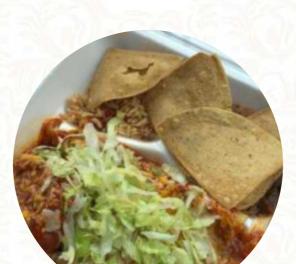

We had the green chile meat burrito, tacos, a tostada, a stuffed sopaipilla, and red meat tamales. All tasted fine, though not the spectacular flavor we were told they have. Friendly staff. No dine out; must pre-order by phone and receive in the parking lot. <a href="read more">read more</a>. What <a href="Heather Dunmoyer">Heather Dunmoyer</a> doesn't like about El Modelo Mexican Foods: A really awesome piece of Albuquerque history, this restaurant has a great story behind it. Great good, and hefty portions, so come with your appetite, it's not a sit in restaurant but has a side parking lot with outdoor seating, or you can eat in your car. Just a friendly warning to anyone with a low tolerance for spice, this food made me sweat with the red chili and that's saying a lot, so be prepared. I had the ta... <a href="read more">read more</a>. If you're in a rush, you can get fine <a href="Fast-Food dishes just the way you like it">Fast-Food dishes just the way you like it</a> from El Modelo <a href="Mexican">Mexican</a> Foods in Albuquerque, freshly prepared for you in few minutes, and you may look forward to the delicious classic seafood cuisine. Look forward to the enjoyment of fine <a href="Yegetarian">Yegetarian</a> menus, with their <a href="Spicy sweet and spicy sauces and spices">Spicy sauces and spices</a>, the Spanish