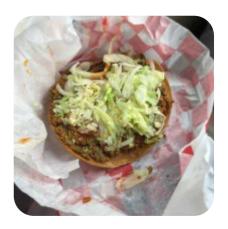

We had the green chile meat burrito, tacos, a tostada, a stuffed sopaipilla, and red meat tamales. All tasted fine, though not the spectacular flavor we were told they have. Friendly staff. No dine out; must pre-order by phone and receive in the parking lot. <a href="read more">read more</a>. What <a href="Heather Dunmoyer">Heather Dunmoyer</a> doesn't like about El Modelo Mexican Foods: A really awesome piece of Albuquerque history, this restaurant has a great story behind it. Great good, and hefty portions, so come with your appetite, it's not a sit in restaurant but has a side parking lot with outdoor seating, or you can eat in your car. Just a friendly warning to anyone with a low tolerance for spice, this food made me sweat with the red chili and that's saying a lot, so be prepared. I had the ta... <a href="read more">read more</a>. If you're in a rush, you can get fine <a href="Fast-Food dishes just the way you like it">Fast-Food dishes just the way you like it</a> from El Modelo <a href="Mexican">Mexican</a> Foods in Albuquerque, freshly prepared for you in few minutes, and you may look forward to the delicious classic seafood cuisine. Look forward to the enjoyment of fine <a href="Yegetarian">Yegetarian</a> menus, with their <a href="Spicy sweet and spicy sauces and spices">Spicy sauces and spices</a>, the Spanish