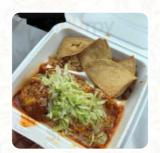

We had the green chile meat burrito, tacos, a tostada, a stuffed sopaipilla, and red meat tamales. All tasted fine, though not the spectacular flavor we were told they have. Friendly staff. No dine out; must pre-order by phone and receive in the parking lot. <a href="read more">read more</a>. What <a href="Heather Dunmoyer">Heather Dunmoyer</a> doesn't like about El Modelo Mexican Foods: A really awesome piece of Albuquerque history, this restaurant has a great story behind it. Great good, and hefty portions, so come with your appetite, it's not a sit in restaurant but has a side parking lot with outdoor seating, or you can eat in your car. Just a friendly warning to anyone with a low tolerance for spice, this food made me sweat with the red chili and that's saying a lot, so be prepared. I had the ta... <a href="read more">read more</a>. If you're in a rush, you can get fine <a href="Fast-Food dishes just the way you like it">Fast-Food dishes just the way you like it</a> from El Modelo <a href="Mexican">Mexican</a> Foods in Albuquerque, freshly prepared for you in few minutes, and you may look forward to the delicious classic seafood cuisine. Look forward to the enjoyment of fine <a href="Yegetarian">Yegetarian</a> menus, with their <a href="Spicy sweet and spicy sauces and spices">Spicy sauces and spices</a>, the Spanish