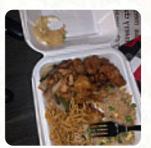

## Panda Express Menu

https://menulist.menu
1414 Apple Glen Blvd, Fort Wayne, United States
+12604366246 - https://www.pandaexpress.com

The place from Fort Wayne offers **17** different <u>dishes and drinks on the menu</u> at an average price of \$6.6. What <u>User</u> likes about Panda Express:

Usually this place is great, but tonight we waited about 7 minutes in the line. he made it a microphone and was said to take our order in a minute. then another woman got the microphone and said we're sorry that we're closed when they had another 20 minutes to be open. they gave no reason; it is obvious that she was just willing to go home and start her weekend. <a href="read more">read more</a>. Get excited in Panda Express from Fort Wayne for versatile, tasty Chinese cuisine that's traditionally cooked in a wok, The dishes of this restaurant can also be enjoyed at home or at the party thanks to a **catering service**. As a rule, most *dishes are prepared in a short time for you* and served, The successful fusion of different meals with fresh and occasionally daring products is highly valued by the