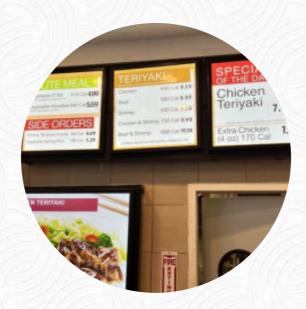

## Sarku Japan Menu

\$9.5

| Side Orders SHRIMP TEMPURA (3 PCS) | \$4.4 | Crepes Variations SHRIMP TERIYAKI | \$10.5 |
|------------------------------------|-------|-----------------------------------|--------|
| Drinks                             |       | Non Alcoholic Drinks              |        |
| SNAPPLE PEACH TEA                  | \$2.7 | SNAPPLE MANGO MADNESS             | \$2.7  |
|                                    |       | BOTTLED WATER                     | \$2.0  |
| Main Courses - Teriya              | aki   | _                                 |        |
| BEEF TERIYAKI                      | \$9.7 | Japanese Specialties              |        |
|                                    |       | TERIYAKI CHICKEN                  |        |
| Bottle & Can Drinks                |       | CHICKEN TERIYAKI                  |        |
| SNAPPLE LEMON TEA                  | \$2.7 |                                   |        |
| _                                  |       | Beverages                         |        |
| Snapple                            |       | SNAPPLE GRAPEADE                  | \$2.7  |
| SNAPPLE APPLE                      | \$2.7 | SNAPPLE DIET LEMON TEA            | \$2.7  |
| Teriyaki Entrees                   |       | Ingredients Used                  |        |

## Sarku Japan

194 Buckland Hills Dr #2056, Manchester, United States **Opening Hours:** 

\$10.7

**CHICKEN TERIYAKI** 

**SHRIMP** 

**BEEF** 

Monday 11:00 -19:00 Tuesday 11:00 -19:00 Wednesday 11:00 -19:00 Thursday 11:00 -19:00 Friday 11:00 -19:00 Saturday 11:00 -19:00 Sunday 12:00 -18:00