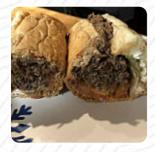

## T J's Carry Out Menu

https://menulist.menu
1 Nursery Rd #1529, 21090, Linthicum Heights, US, United States
(+1)4107892378 - http://runinout.com/TJs-Steak-Subs-Linthicum-Heights-MD









On this website, you can find the *complete* <u>menu</u> of T J's Carry Out from Linthicum Heights. Currently, there are <u>18</u> menus and drinks available. For **changing offers**, please contact the restaurant owner directly. You can also contact them through their website. What <u>User</u> likes about T J's Carry Out:

this is a great spot for breakfast and lunch! I had the scratchy egg and cheese sandwich to the breakfast. had only the cheese steak with pommes, both were delicious. it had a lot of meat. just \$10 for the couple. <a href="read more">read more</a>. What <a href="User">User</a> doesn't like about T J's Carry Out:

2 steak and cheeses that were under the average for me were not enough meat and the cheese was not melted, there seemed a kind of cheese food product