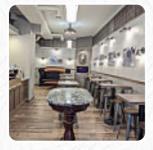

## **Brewing Market Coffee Menu**

https://menuweb.menu 2610 Baseline Rd, 80305, Boulder, US, United States +13034991345 - https://www.brewingmarketcoffee.com

Here you can find the menu of Brewing Market Coffee in Boulder. At the moment, there are 17 courses and drinks on the menu. Nestled in Boulder, Colorado, this coffee shop offers a delightful experience for both locals and travelers. Patrons rave about the impressive selection of coffee and tea, complemented by a spacious interior perfect for work or relaxation. Many appreciate the friendly staff, though some express concerns about inconsistent service and cleanliness. The stunning views of the Flatiron Range enhance the ambiance, making it an ideal spot to enjoy a drink. While opinions on drink quality vary, the café's cozy atmosphere and ample seating continue to attract regulars, ensuring it's a noteworthy stop for coffee enthusiasts and nature lovers alike.