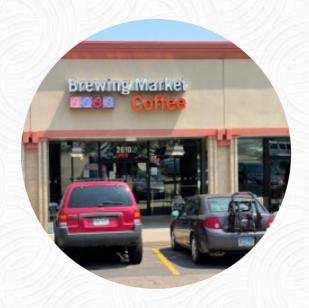

## **Brewing Market Coffee Menu**

https://menuweb.menu 2610 Baseline Rd, 80305, Boulder, US, United States +13034991345 - https://www.brewingmarketcoffee.com

Here you can find the menu of Brewing Market Coffee in Boulder. At the moment, there are 17 courses and drinks on the menu. Nestled in Boulder, Colorado, this coffee shop offers a delightful experience for both locals and travelers. Patrons rave about the impressive selection of coffee and tea, complemented by a spacious interior perfect for work or relaxation. Many appreciate the friendly staff, though some express concerns about inconsistent service and cleanliness. The stunning views of the Flatiron Range enhance the ambiance, making it an ideal spot to enjoy a drink. While opinions on drink quality vary, the café's cozy atmosphere and ample seating continue to attract regulars, ensuring it's a noteworthy stop for coffee enthusiasts and nature lovers alike.

## **Brewing Market Coffee**

2610 Baseline Rd, 80305, Boulder, US, United States **Opening Hours:** 

Tuesday 08:00-18:00 Wednesday 08:00-18:00 Thursday 08:00-18:00 Friday 08:00-18:00 Saturday 08:00-17:00 Sunday 08:00-18:00