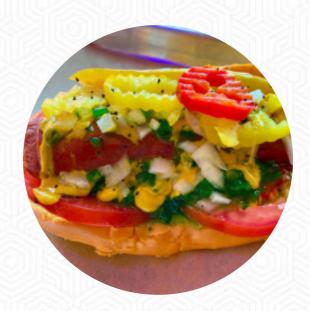

The food is ok,the rockstar hot dog is prob the best thing here. I was charged a higher price for a drink than was on the menu, I was told the menu had not been updated. How is that my fault? <a href="read more">read more</a>. If you want to have a drink after work and hang out with friends, Playground Patio from Galveston is a good bar, There are also tasty South American cuisine in the menu. Typically, the <a href="burgers of this establishment">burgers of this establishment</a> are served as highlights along with filling side dishes like fries, salads or wedges, The meat is freshly cooked here on an open flame.

**TOPPINGS** 

**NACHOS** 

Street Dogs

TEXAS ROCKSTAR (SAUSAGE) \$7.0
TRUFFLE MAC'N CHEEZ DOG \$6.0

**Ingredients Used** 

**JALAPENOS** 

**CHEESE** 