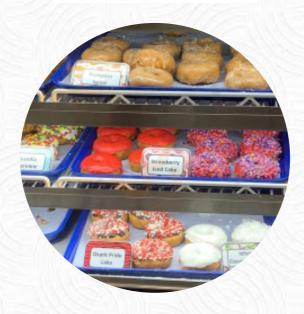

### St. George's Donuts Menu

https://menulist.menu 1415 W State Hwy J, 65721, Ozark, US, United States +14174257885 - https://www.menupix.com/missouri/nc/25498/26/Ozark-Donut-Shops









A comprehensive menu of St. George's Donuts from Ozark covering all **17** menus and drinks can be found here on the food list. For <u>changing offers</u>, please get in touch via phone or use the contact details provided on the website. What <u>User</u> likes about St. George's Donuts:

Great place to stop with my daughter in the morning. They are really nice and their prices are not super expensive. The donuts are delicious and they usually have a good choice <u>read more</u>. As a visitor, you can use the WLAN of the restaurant free of charge. What <u>User</u> doesn't like about St. George's Donut