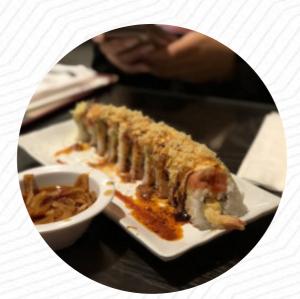

# Sushi Miguel Style li Menu

<u>https://menuweb.menu</u> 16981 Foothill Blvd #H, 92335, Fontana, US, United States +19094286679 - https://www.sushimiguel.com/



On this webpage, you can find the **complete** <u>menu</u> of <u>Sushi</u> Miguel Style Ii from <u>Fontana</u>. Currently, there are **15** dishes and drinks up for grabs.

# Sushi Miguel Style li Menu



### Sushi Rolls

SUSHI

# Drinks

BEER

# **Restaurant Category**

MEXICAN

# Fried Rice

SHRIMP FRIED RICE

FRIED RICE

### These Types Of Dishes Are Being Served

FISH APPETIZER SPICY TUNA NOODLES

# **Ingredients Used**

RASPBERRY CHILI TUNA SHRIMP BEEF EEL

# Sushi Miguel Style li

16981 Foothill Blvd #H, 92335, Fontana, US, United States

#### **Opening Hours:**

Monday 11:00 -21:00 Tuesday 11:00 -21:00 Wednesday 11:00