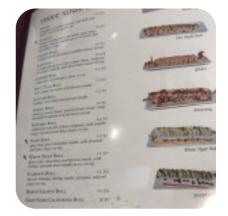

hill Blvd #H, 92335, Fontana, US, United States +19094286679 - https://www.sushimiguel.com/



On this webpage, you can find the **complete** <u>menu</u> of <u>Sushi</u> Miguel Style Ii from <u>Fontana</u>. Currently, there are **15** dishes and drinks up for grabs.

# Sushi Miguel Style li Menu



### Sushi Rolls

SUSHI

# Drinks

BEER

# **Restaurant Category**

MEXICAN

# Fried Rice

SHRIMP FRIED RICE

FRIED RICE

### These Types Of Dishes Are Being Served

FISH APPETIZER SPICY TUNA NOODLES

# **Ingredients Used**

RASPBERRY CHILI TUNA SHRIMP BEEF EEL

# Sushi Miguel Style li

16981 Foothill Blvd #H, 92335, Fontana, US, United States

#### **Opening Hours:**

Monday 11:00 -21:00 Tuesday 11:00 -21:00 Wednesday 11:00 -21:00 Thursday 11:00 -21:00 Friday 11:00 -22:00 Saturday 12:00 -21:00



Made with menuweb.menu