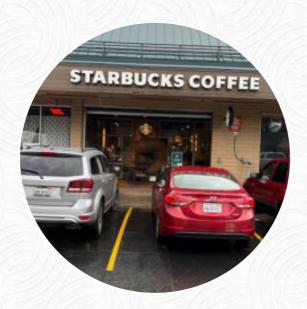

#### https://menulist.menu

Emerald Bay Road, South Lake Tahoe, 96158, United States Of America +15305444490 - https://www.starbucks.com/store-locator/store/11623/

A **comprehensive** menu of **Starbucks** from South Lake Tahoe covering all 15 meals and drinks can be found here on the card. For *changing offers*, please get in touch via phone or use the contact details provided on the website. What <u>User</u> likes about Starbucks: