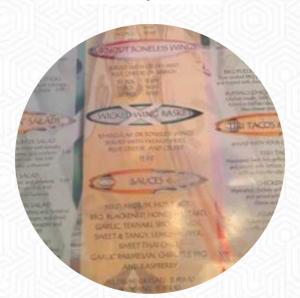

## Wipeouts Grill Menu

https://menulist.menu 1585 Atlantic Blvd, Neptune Beach, United States Of America, NEPTUNE BEACH +19042474508 - http://www.wipeouts-grill.com/









Here you can find the menu of Wipeouts Grill in NEPTUNE BEACH. At the moment, there are 17 menus and drinks on the food list. You can inquire about seasonal or weekly deals via phone. What User likes about Wipeouts Grill:

South of the border of burgers, wings and pigs Tacos. These are some of my favorite things, and Wipeouts makes them all wonderful. Add a fun (and quite attractive) waiting staff and you have a winning combination. read more. When the weather is nice you can also have something outside. What User doesn't like about Wipeouts Grill:

I posted on the spot before I know the owner's personally they a