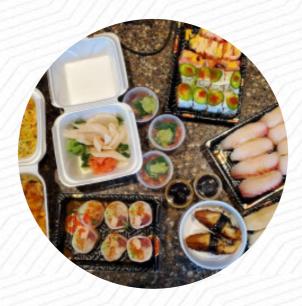

## Asian Mint Asian Cafe Sushi Menu

https://menulist.menu 1209 NE Rice Rd, Lees Summit, United States Of America +18165540678 - https://www.mintsushikc.com

Here you can find the <u>menu</u> of Asian Mint Asian Cafe Sushi in Lees Summit. At the moment, there are 17 dishes and drinks on the food list. You can inquire about changing offers via phone. What <u>User</u> likes about Asian Mint Asian Cafe <u>Sushi</u>:

We have tried a lot of <a href="sushi">sushi</a> restaurants in both KS and MO. We love our little home town Mint! They may be small but they are FRESH and DELICIOUS every time. Love the Spicy Crab, Mr. James, Boston Bay, Crazy Monkey. Kids love the hibachi steak and shrimp and the fried rice is amazing! Give it a try if they are packed it is worth the wait! <a href="read more">read more</a>. Asian Mint Asian Cafe Sushi from Lees Summit creates for you <a href="tasty sushi">tasty sushi</a> (e.g., Nigiri and Inside-Out), in addition to numerous additional variations, always fresh with ingredients like fish, vegetables and meat, and <a href="healthy-Japanese meals">healthy-Japanese meals</a> are being made with lots of fresh vegetables, fish and meat. The <a href="meals are prepared typically Asian">meals are prepared typically Asian</a>, Furthermore, the customers love the inventive combination of different menus with new and partially experimental products - a good example of successful Asian Fusion.