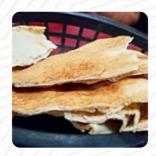

that was a great place to eat and we were not disappointed. I just wish I had ordered the ugly potatoes and stole them from my companion! everything was light and tasty, and we will definitely return. <a href="read more">read more</a>. For the small hunger in between, That Lebanese Place from Springfield offers tasty sandwiches, small salads, and other small meals, as well as cold and hot beverages, Moreover, the sweet desserts of the house shine not only on children's plates and in children's eyes. Typically, the **burgers of this place** are served as highlights along with sides like fries, salads or wedges, visitors repeatedly praise the fine, light flatbread that can be dipped into the homemade hummus or a yoghurt dip; the unusual combination of figs and goat cheese is among the highlights from the diverse culinary landscape of the **Middle East**.