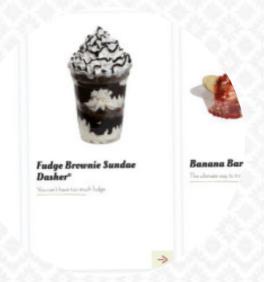

**Sweets & Desserts** 

**SUNDAE** 

Popular Items

CARVELANCHE \$5.6

Toppings & Candles

NUMBERED CANDLES \$2.0

**Ice Cream Celebration Cakes** 

SQUARE CAKE \$17.0