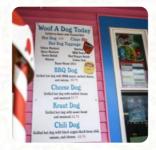

## Golick's Dairy Menu

| <b>Ice cream*</b>     |         | being served               |       |
|-----------------------|---------|----------------------------|-------|
|                       |         | Extras                     |       |
| Coffee                |         |                            |       |
| COFFEE                |         | DIP COAT                   | \$1.0 |
| Desserts And Other    | Grazan  | JIMMIES                    | \$0.5 |
| Treats                | 1102eil | <b>Drinks</b>              |       |
| WAFFLE CONES          | \$0.8   | RED BULL FREEZE            | \$5.0 |
|                       |         | CANNED SODA                | \$1.3 |
| Sour/Wild Ale         |         | _                          |       |
| SLUSH                 | \$2.8   | Desserts                   |       |
|                       |         | <b>CHOC PEANUT PARFAIT</b> | \$5.3 |
| Ingredients Used      |         | TWINKLE COAT               | \$0.5 |
| MILK                  |         | _                          |       |
|                       |         | Dessert                    |       |
| These types of dishes | are     | PARFAIT                    | \$4.8 |
| <b>5</b> 2            |         | NUTS                       | \$0.8 |
|                       |         | VANILLA ICE CREAM          |       |