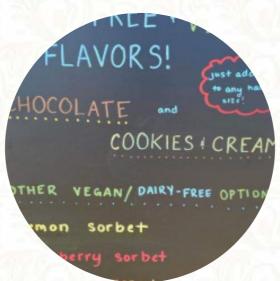

## Golick's Dairy Menu

| <b>Ice cream*</b>     |         | being served               |       |
|-----------------------|---------|----------------------------|-------|
|                       |         | Extras                     |       |
| Coffee                |         |                            |       |
| COFFEE                |         | DIP COAT                   | \$1.0 |
| Desserts And Other    | Grazan  | JIMMIES                    | \$0.5 |
| Treats                | 1102eil | <b>Drinks</b>              |       |
| WAFFLE CONES          | \$0.8   | RED BULL FREEZE            | \$5.0 |
|                       |         | CANNED SODA                | \$1.3 |
| Sour/Wild Ale         |         | _                          |       |
| SLUSH                 | \$2.8   | Desserts                   |       |
|                       |         | <b>CHOC PEANUT PARFAIT</b> | \$5.3 |
| Ingredients Used      |         | TWINKLE COAT               | \$0.5 |
| MILK                  |         | _                          |       |
|                       |         | Dessert                    |       |
| These types of dishes | are     | PARFAIT                    | \$4.8 |
| <b>5</b> 2            |         | NUTS                       | \$0.8 |
|                       |         | VANILLA ICE CREAM          |       |