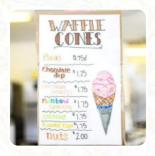

## Golick's Dairy Menu

| <b>Ice cream*</b>     |         | being served               |       |
|-----------------------|---------|----------------------------|-------|
|                       |         | Extras                     |       |
| Coffee                |         |                            |       |
| COFFEE                |         | DIP COAT                   | \$1.0 |
| Desserts And Other    | Grazan  | JIMMIES                    | \$0.5 |
| Treats                | 1102eil | <b>Drinks</b>              |       |
| WAFFLE CONES          | \$0.8   | RED BULL FREEZE            | \$5.0 |
|                       |         | CANNED SODA                | \$1.3 |
| Sour/Wild Ale         |         | _                          |       |
| SLUSH                 | \$2.8   | Desserts                   |       |
|                       |         | <b>CHOC PEANUT PARFAIT</b> | \$5.3 |
| Ingredients Used      |         | TWINKLE COAT               | \$0.5 |
| MILK                  |         | _                          |       |
|                       |         | Dessert                    |       |
| These types of dishes | are     | PARFAIT                    | \$4.8 |
| <b>5</b> 2            |         | NUTS                       | \$0.8 |
|                       |         | VANILLA ICE CREAM          |       |