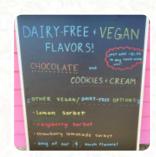

## Golick's Dairy Menu

| <b>Ice cream*</b>     |         | being served               |       |
|-----------------------|---------|----------------------------|-------|
|                       |         | Extras                     |       |
| Coffee                |         |                            |       |
| COFFEE                |         | DIP COAT                   | \$1.0 |
| Desserts And Other    | Grazan  | JIMMIES                    | \$0.5 |
| Treats                | 1102eil | <b>Drinks</b>              |       |
| WAFFLE CONES          | \$0.8   | RED BULL FREEZE            | \$5.0 |
|                       |         | CANNED SODA                | \$1.3 |
| Sour/Wild Ale         |         | _                          |       |
| SLUSH                 | \$2.8   | Desserts                   |       |
|                       |         | <b>CHOC PEANUT PARFAIT</b> | \$5.3 |
| Ingredients Used      |         | TWINKLE COAT               | \$0.5 |
| MILK                  |         | _                          |       |
|                       |         | Dessert                    |       |
| These types of dishes | are     | PARFAIT                    | \$4.8 |
| <b>5</b> 2            |         | NUTS                       | \$0.8 |
|                       |         | VANILLA ICE CREAM          |       |