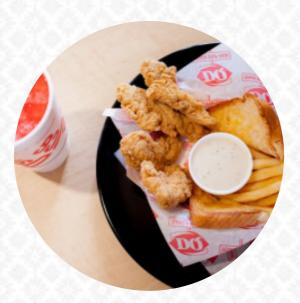

10 most popular

MILK SHAKES

**Pizza** Texas

Sandwiches & Hot Paninis

CHEESE BURGER

Main courses

**Starters & Salads** FRIES

**Chicken** CHICKEN STRIPS

**Chicken dishes** CHICKEN TENDERS