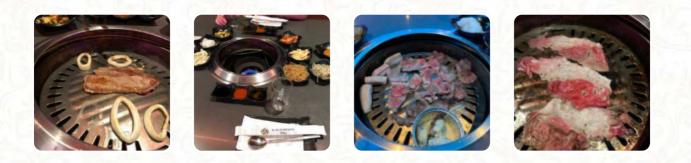

#### **K-elements Bbq Menu**

https://menuweb.menu 2140 Clement St, San Francisco, United States (+1)4157801629 - http://www.kelementsbbq.com/

The Menu of K-elements Bbq from San Francisco includes about 17 different menus and drinks. On average, you pay for a dish / drink about \$8.0. The restaurant has garnered a mix of reviews, showcasing contrasting experiences. While some diners appreciate its reasonable prices, delicious food, and attentive service, others express frustration over small portions, slow preparation times, and cumbersome ordering apps. Complaints also arise about long wait times and rude staff interactions, overshadowing the positive moments. Despite these drawbacks, many guests highlight the enjoyable flavors, particularly the beef short ribs, and recommend it as a family-friendly dining option. Ultimately, this Korean BBQ establishment presents both satisfying culinary delights and significant service challenges.