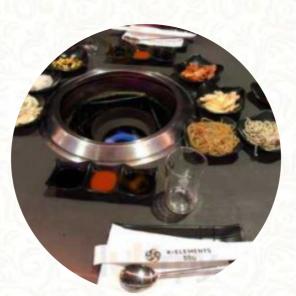

#### **K-elements Bbq Menu**

https://menuweb.menu 2140 Clement St, San Francisco, United States (+1)4157801629 - http://www.kelementsbbq.com/

The Menu of K-elements Bbq from San Francisco includes about 17 different menus and drinks. On average, you pay for a dish / drink about \$8.0. The restaurant has garnered a mix of reviews, showcasing contrasting experiences. While some diners appreciate its reasonable prices, delicious food, and attentive service, others express frustration over small portions, slow preparation times, and cumbersome ordering apps. Complaints also arise about long wait times and rude staff interactions, overshadowing the positive moments. Despite these drawbacks, many guests highlight the enjoyable flavors, particularly the beef short ribs, and recommend it as a family-friendly dining option. Ultimately, this Korean BBQ establishment presents both satisfying culinary delights and significant service challenges.