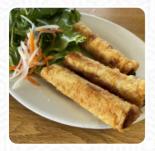

### Phở Hòa Menu

https://menulist.menu 6921 Linda Vista Rd, 92111, San Diego, US, S San Diego, United States +18584929108









Here you can find the menu of Phở Hòa in S San Diego. At the moment, there are 15 dishes and drinks on the menu. You can inquire about seasonal or weekly deals via phone. What User likes about Phở Hòa:

Loved it here! Cash only but they have an ATM if needed. The broth was so flavorful in the pho and there were tons of noodles! The meat was also very tasty and the spring rolls were great! The spring rolls come with a peanut sauce too that was very tasty. Drink options are also great, I got the Thai tea and you can add Boba if you'd like! read more. The rooms in the restaurant are wheelchair accessible and can also be used with a wheelchair or physiological disabilities. What User doesn't like about Phở Hòa:

Note: CASH only (atm on site) I haven't been here in decades. It used to b