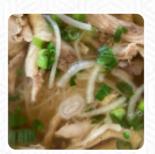

# These types of dishes are being served

**NOODLES** 

**SOUP** 

**TUNA STEAK** 