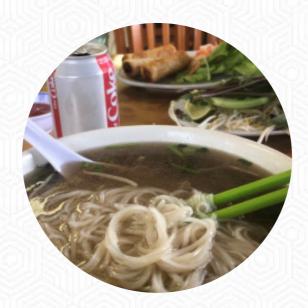

Loved it here! Cash only but they have an ATM if needed. The broth was so flavorful in the pho and there were tons of noodles! The meat was also very tasty and the spring rolls were great! The spring rolls come with a peanut sauce too that was very tasty. Drink options are also great, I got the Thai tea and you can add Boba if you'd like! read more. The rooms in the restaurant are wheelchair accessible and can also be used with a wheelchair or physiological disabilities. What User doesn't like about Phở Hòa:

Freshly harvested mint, fine salad, sprouts and a few drops of lime combined with rice noodles and meat - all of this can be found not only during your vacation in Vietnam on the menu, but also when visiting the nearby Phở Hòa in S San Diego, The guests of the establishment are also thrilled with the large selection of differing coffee and tea specialities that the restaurant offers.