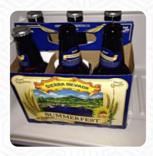

## Jerry's Market Menu

Alcoholic Drinks

**BEER** 

Sandwiches & Hot Paninis

**BURRITO** 

Burgers

**TURKEY BURGER** 

Side dishes