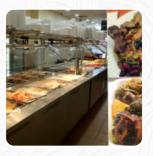

### **B** And **B** Corporation Menu

https://menulist.menu

165 W 26th St, New York, NY 10001, City of New York, United States
+16464298174 - http://bbrestaurantcorp-hub.com/

The Card of B And B Corporation from City of New York contains about 10 different meals and drinks. On average, you pay for a dish / drink about \$7.7. What User likes about B And B Corporation:
 A hole in the wall food spot that makes amazing home cooked food. Not a place to sit down and eat at all, but you will get very flavorful african food. The staff was helpful. read more. The restaurant offers complimentary WLAN for its visitors, And into the accessible spaces also come visitors with wheelchairs or physiological limitations. What Jammy Jams doesn't like about B And B Corporation:

pretty decent food for the prices but a lot of it also tasted pretty meh. i came really late at night (2am) so a lot of the food ran out and some stuff was more stale, but chicken was still really juicy. environment was a bit uncleanFood: 4/5 <u>read more</u>. The restaurant also offers its guests a **catering service**.