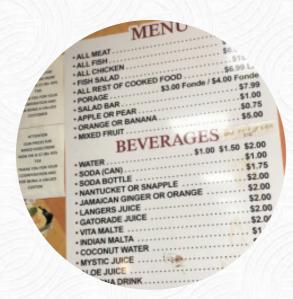

#### Extra Side Order

1 LB. FRIED CHICKEN

\$7.0

1 LB. JERK CHICKEN

\$8.0

#### Starters

| 1 LB. CURRY GOAT       | \$8.0 |
|------------------------|-------|
| 1 LB. CURRY CHICKEN    | \$8.0 |
| 1 LB. BEEF SOUP        | \$8.0 |
| 1 LB. RICE AND BEEF    | \$8.0 |
| 1 LB. RICE AND CHICKEN | \$8.0 |
| 1 LB. CHICKEN SOUP     | \$7.0 |
| 1 LB. DIBY LAMB        | \$8.0 |
| 1 LB. RICE AND BEANS   | \$7.0 |