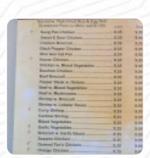

## Lam's Chinese Menu

Main courses

**SUSHI** 

Starters & Salads

**WINGS** 

Chicken

**SWEET SOUR CHICKEN** 

For the small hunger

**EGG ROLL** 

**Vegetables** 

**EGG ROLLS** 

Südindische Gerichte

PEPPER CHICKEN

**Fried Rice** 

**FRIED RICE** 

Fried Rice & Noodles

**LO MEIN** 

These types of dishes are being served

**NOODLES** 

Ingredients Used

**BROCCOLI** 

**SHRIMP** 

WHITE RICE

**TRAVEL** 

**CHICKEN** 

**EGG** 