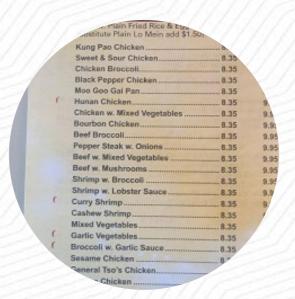

## Lam's Chinese Menu

Main courses

**SUSHI** 

Starters & Salads

**WINGS** 

Chicken

**SWEET SOUR CHICKEN** 

For the small hunger

**EGG ROLL** 

**Vegetables** 

**EGG ROLLS** 

Südindische Gerichte

PEPPER CHICKEN

**Fried Rice** 

**FRIED RICE** 

Fried Rice & Noodles

**LO MEIN** 

These types of dishes are being served

**NOODLES** 

Ingredients Used

**BROCCOLI** 

**SHRIMP** 

WHITE RICE

**TRAVEL** 

**CHICKEN** 

**EGG** 