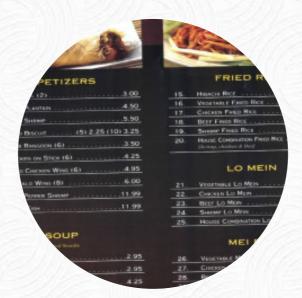

## Hibachi Sushi Buffet Menu

https://menulist.menu

5729 Preston Hwy, 40219, Louisville, US, United States +15029693788 - https://hibachisushilouisville.com/

On this website, you can find the *complete* <u>menu</u> of *Hibachi* <u>Sushi</u> <u>Buffet</u> from Louisville. Currently, there are **15** courses and drinks available. For <u>changing offers</u>, please contact the restaurant owner directly. You can also contact them through their website. What <u>User</u> likes about Hibachi Sushi Buffet:

## Hibachi Sushi Buffet Menu

Pasta

**MAC N' CHEESE** 

**Bestseller** 

**MAC N CHEESE** 

Sandwiches

**CALIFORNIA SANDWICH** 

Starters

**SESAME CHICKEN** 

Sichuan dishes

**ORANGE CHICKEN** 

Sweets & Ice

**COOKIES** 

Hot drinks

**TEA** 

Drinks

**DRINKS** 

Restaurant Category

**VEGETARIAN** 

**Main courses** 

**SUSHI** 

**CRAB** 

Ingredients Used

**CHICKEN** 

**CHEESE** 

These types of dishes are being served

**DESSERTS** 

**MUSSELS** 