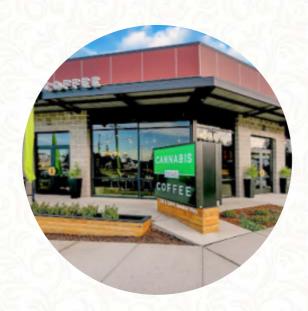

## Trove Coffee Menu

https://menulist.menu 228 N Samish Way, Bellingham, WA 98225, United States +13603934953 - https://www.trovecoffee.com

Here you can find the *menu* of *Trove Coffee* in Bellingham. At the moment, there are **15** dishes and drinks on the menu. You can inquire about **seasonal or weekly deals** via phone. What <u>User</u> likes about Trove Coffee: I was here a few times and it's very consistent. Always clean. No stairs. Parking in the back. I had dinner two separate times before. Once I had a vegan breakfast Burrito. 5/5 ingredients, 4/5 taste. The second article I had was a classic sausage breakfast sandwich. Ingredients 5/5, taste 5/5. The bread they use is really good. The next store is owned by the same company. It's a win <u>read more</u>. You can use the WLAN of the establishment at no extra cost. At Trove Coffee in <u>Bellingham</u>, there's a <u>delicious brunch</u> for breakfast where you can indulge enjoy, The customers of the restaurant are also thrilled with the comprehensive selection of differing coffee and tea specialities that the establishment offers. You can just get one of the tasty sandwiches, a healthy salad or another snack, if you're not that hungry, At the bar, you can unwind with a freshly tapped beer or other alcoholic and non-alcoholic drinks.

## Trove Coffee

228 N Samish Way, Bellingham, WA 98225, United States

**Opening Hours:** 

Monday 07:00-20:00 Tuesday 07:00-20:00 Wednesday 07:00-20:00 Thursday 07:00-20:00 Friday 07:00-20:00 Saturday 07:00-20:00 Sunday 07:00-20:00