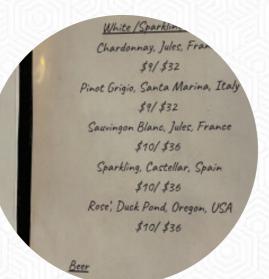

## Thai Chic Bistro Menu

<u>https://menulist.menu</u> 1241 Broadway, Hewlett, United States (+1)5165691705 - https://thai-chic-bistro.business.site



The place from Hewlett offers <u>17</u> different **dishes and drinks on <u>the menu</u>** at an average price of \$7.2. What <u>Karen Weinberg</u> likes about Thai Chic Bistro:

Parking: Parking lot isn't always available nor is street parking but there may be parking at the rear of the lot. Service: Take out Meal type: Dinner Price per person: \$10–20 <u>read more</u>. The restaurant is accessible and can therefore also be used with a wheelchair or physical limitations, Depending on the weather conditions, you can also sit outside and have something. What <u>Steven K</u> doesn't like about Thai Chic Bistro:

If sitting for an hr on th