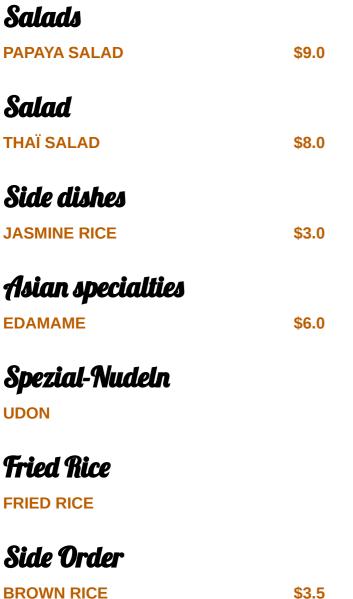

## Thai Chic Bistro Menu

| Vegetarian Salad         |        |
|--------------------------|--------|
| LARB MUSHROOM SALAD      | \$11.0 |
| Smaller Plates           |        |
| CRISPY SPRING ROLLS      | \$6.0  |
| Vegetarian (Salad)       |        |
| CRISPY MOCK DUCK SALAD   | \$12.0 |
| These types of dishes ar | e      |
| being served             |        |
| SALAD                    |        |
| Salad and Soup           |        |
| TOM YUM SOUP             | \$7.0  |
| TOM KHA SOUP             | \$7.0  |
| Ingredients Used         |        |
| MANGO                    |        |
| BROCCOLI                 |        |
| RICE                     |        |
| CHICKEN                  |        |