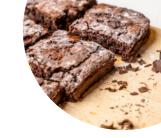

## Carvel Menu

МОСНА

| 10 most popular   |        | <b>Items</b>              |        |
|-------------------|--------|---------------------------|--------|
| SHAKE             | \$3.8  | EXTRA TOPPING             | \$0.6  |
| Süße Desserts     |        | Shisha                    |        |
| BROWNIE           |        | MINT                      |        |
| Pizza             |        | Soft Ice Cream            |        |
| SQUARE            | \$13.0 | CONE OR CUP               | \$2.0  |
| Breakfast         |        | Ingredients Used          |        |
| FLYING SAUCERS    | \$8.0  | CHOCOLATE                 |        |
| Ice cream*        |        | These types of dishes are |        |
| VANILLA           |        | being served              |        |
| Red Pizza         |        | ICE CREAM                 |        |
| SHEET             | \$30.0 | Popular Items             |        |
| C                 |        | BANANA BARGE              | \$6.0  |
| Sweets & Desserts |        | SUNDAE DASHERS            | \$5.0  |
| SUNDAE            | \$4.5  | ROUND                     | \$20.0 |
| Coffee            |        | CARVELANCHE               | \$5.0  |