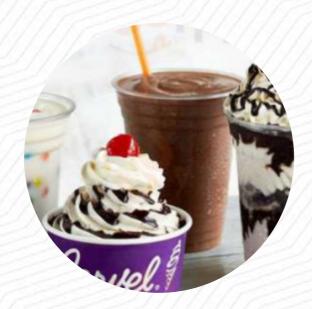

## Carvel Menu

https://menulist.menu 3322 Wilson Blvd, Arlington, United States +17032483226

The **menu of Carvel** from <u>Arlington</u> includes 11 dishes. On average, *dishes or drinks on <u>the menu</u>* cost about \$9.7. The categories can be viewed on the menu below. What <u>Elizabeth Tate</u> likes about Carvel: That is a seriously consistently flavorful ice cream. Perfectly melty, a ton of flavor options, and the perfect vibe for an afternoon ice cream. The road noise isn't too bad, and the service is great!! 10/10 would eat again! <u>read more</u>. If you feel like **a dessert**, you should visit Carvel because they have <u>enchanting desserts</u> that will surely satisfy the sweet-tooth in you.