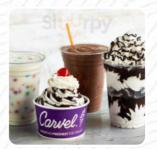

## Carvel Menu

https://menulist.menu 3322 Wilson Blvd, Arlington, United States +17032483226

The **menu of Carvel** from <u>Arlington</u> includes 11 dishes. On average, *dishes or drinks on <u>the menu</u>* cost about \$9.7. The categories can be viewed on the menu below. What <u>Elizabeth Tate</u> likes about Carvel: That is a seriously consistently flavorful ice cream. Perfectly melty, a ton of flavor options, and the perfect vibe for an afternoon ice cream. The road noise isn't too bad, and the service is great!! 10/10 would eat again! <u>read more</u>. If you feel like **a dessert**, you should visit Carvel because they have <u>enchanting desserts</u> that will surely satisfy the sweet-tooth in you.