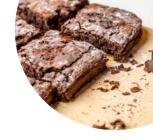

## Carvel Menu

МОСНА

| 10 most popular   |        | <b>Items</b>              |        |
|-------------------|--------|---------------------------|--------|
| SHAKE             | \$3.8  | EXTRA TOPPING             | \$0.6  |
| Süße Desserts     |        | Shisha                    |        |
| BROWNIE           |        | MINT                      |        |
| Pizza             |        | Soft Ice Cream            |        |
| SQUARE            | \$13.0 | CONE OR CUP               | \$2.0  |
| Breakfast         |        | Ingredients Used          |        |
| FLYING SAUCERS    | \$8.0  | CHOCOLATE                 |        |
| Ice cream*        |        | These types of dishes are |        |
| VANILLA           |        | being served              |        |
| Red Pizza         |        | ICE CREAM                 |        |
| SHEET             | \$30.0 | Popular Items             |        |
| C                 |        | BANANA BARGE              | \$6.0  |
| Sweets & Desserts |        | SUNDAE DASHERS            | \$5.0  |
| SUNDAE            | \$4.5  | ROUND                     | \$20.0 |
| Coffee            |        | CARVELANCHE               | \$5.0  |