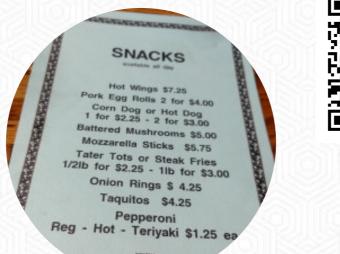

#### Sandwiches & Hot Paninis

CHEESE BURGER

Sandwich, Bagels, Burger

Sandwiches

**Fish dishes** 

Burger & Hot Dogs

French Fries

TATER TOTS

**Double Down** 

TOTS

### Burgers

B.L.T. BACON CHEESEBURGER

## Starters & Salads

FRIES POTATOE CHIPS

### These types of dishes are being served

CHICKEN BREAST FISH SALAD