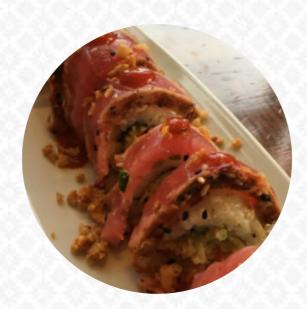

# P.f. Chang's Jacksonville Menu

https://menulist.menu 10281 Midtown Pkwy, Jacksonville, United States

+19046413392,+19049967002 -

https://www.pfchangs.com/locations/us/fl/jacksonville/10281-midtown-pkwy/9976-jacksonville.html?utm\_source=YextMain&utm\_medium=Directory









On this webpage, you can find the complete menu of P.f. Chang's Jacksonville from Jacksonville. Currently, there are <u>17</u> dishes and drinks available. For seasonal or weekly deals, please contact the restaurant owner directly. You can also contact them through their website. What <u>Sunny O'Connell</u> likes about P.f. Chang's Jacksonville: We always enjoy P.F Chang?s, usually we get takeout, but tonight we decided to eat and Michael was our server in the bar area. He was excellent. We sat at a high summ