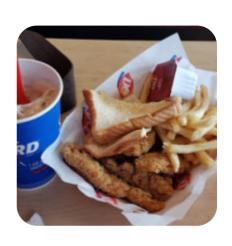

## **Entrées**

**ONION RINGS** 

**Side Dishes** 

**CHEESE CURDS** 

Starters & Salads

**FRENCH FRIES** 

Ice Cream\*

**SUNDAE** 

**Burger** 

**CHEESEBURGER** 

**BACON CHEESEBURGER** 

**Dessert** 

**BROWNIE** 

**BANANA SPLIT** 

**Milkshakes** 

**MILK SHAKES** 