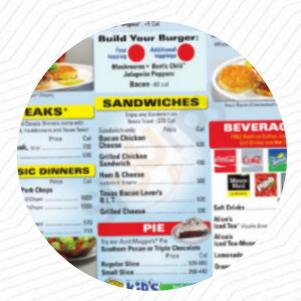

## Waffle House Menu

#### https://menulist.menu

1740 E Spring Creek Pkwy,TX 75074-3033, United States, Plano +19724231987 - https://locations.wafflehouse.com/plano-tx-1579

On this website, you can find the complete menu of Waffle House from Plano. Currently, there are 12 dishes and drinks up for grabs. For **seasonal or weekly deals**, please contact the restaurant owner directly. You can also contact them through their website. What User likes about Waffle House: