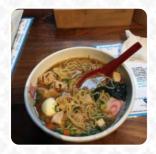

I had a bowl of pho here on a snowy day and for fast pho, it was really tasty! My only complaint is if you 're going to charge \$12.50 for a bowl of casual seating pho (which is about what an actual pho restaurant will charge), you should provide a slice of lime and hoisin sauce! read more. As a visitor, you can use the WLAN of the restaurant free of charge. What User doesn't like about Sabi Sushi:

If you want food poisoning for \$18 this is a place to go. The portions are ridiculously small, \$18 basically for rice and a small piece of fish or chicken which tastes like it's from a TV dinner bag and straight outta spoiled so get ready for diarrhea. And on top of that they wanted tips! Hell no! read more. Perfectly pairing with the meals of the establishment are the fresh and tasty juices on the drinks menu, You shouldn't miss the opportunity to try the delicate pizza, baked straight out of the oven in an original manner. The delicious Sushi such as Maki and Te-Maki however, is the undisputed highlight of this restaurant, and you may look forward to the delicious typical seafood cuisine.