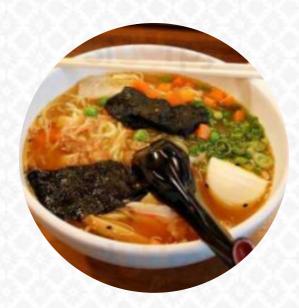

I had a bowl of pho here on a snowy day and for fast pho, it was really tasty! My only complaint is if you 're going to charge \$12.50 for a bowl of casual seating pho (which is about what an actual pho restaurant will charge), you should provide a slice of lime and hoisin sauce! read more. As a visitor, you can use the WLAN of the restaurant free of charge. What User doesn't like about Sabi Sushi:

If you want food poisoning for \$18 this is a place to go. The portions are ridiculously small, \$18 basically for rice and a small piece of fish or chicken which tastes like it's from a TV dinner bag and straight outta spoiled so get ready for diarrhea. And on top of that they wanted tips! Hell no! read more. Perfectly pairing with the meals of the establishment are the fresh and tasty juices on the drinks menu, You shouldn't miss the opportunity to try the delicate pizza, baked straight out of the oven in an original manner. The delicious Sushi such as Maki and Te-Maki however, is the undisputed highlight of this restaurant, and you may look forward to the delicious typical seafood cuisine.