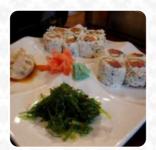

If you want food poisoning for \$18 this is a place to go. The portions are ridiculously small, \$18 basically for rice and a small piece of fish or chicken which tastes like it's from a TV dinner bag and straight outta spoiled so get ready for diarrhea. And on top of that they wanted tips! Hell no! read more. Perfectly pairing with the meals of the establishment are the fresh and tasty juices on the drinks menu, You shouldn't miss the opportunity to try the delicate pizza, baked straight out of the oven in an original manner. The delicious Sushi such as Maki and Te-Maki however, is the undisputed highlight of this restaurant, and you may look forward to the delicious typical seafood cuisine.