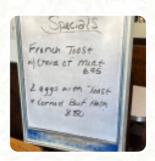

## Angels Family Menu

https://menulist.menu
5 Main St, Penn Yan, United States
+13155364026 - https://www.facebook.com/AngelsFamilyRestaurant/

Here you can find the menu of Angels Family in Penn Yan. At the moment, there are 18 courses and drinks on the menu. You can inquire about <u>seasonal or weekly deals</u> via phone. What <u>Norman Swarts</u> likes about Angels Family: