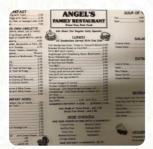

## Angels Family Menu

https://menulist.menu
5 Main St, Penn Yan, United States
+13155364026 - https://www.facebook.com/AngelsFamilyRestaurant/









Here you can find the menu of Angels Family in Penn Yan. At the moment, there are 18 courses and drinks on the menu. You can inquire about <u>seasonal or weekly deals</u> via phone. What <u>Norman Swarts</u> likes about Angels Family:

Great food and very friendly staff every time you visit they treat you like family Service: Dine in Meal type: Breakfast Price per person: \$20–30 Food: 5 Service: 5 Atmosphere: 4 Recommended dishes: French Toast <u>read more</u>. The diner and its premises are wheelchair accessible and thus reachable with a wheelchair or physical limitations. What Carolyn Zaragoza doesn't like about Angels Family:

Breakfast was very greasy I couldn't finish eating mine the waitess was great very personable! Meal type: Breakfast Price per person: \$10–20 Food: 1 Ser