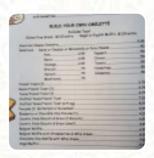

## Angels Family Menu

https://menulist.menu
5 Main St, Penn Yan, United States
+13155364026 - https://www.facebook.com/AngelsFamilyRestaurant/









Here you can find the menu of Angels Family in Penn Yan. At the moment, there are 18 courses and drinks on the menu. You can inquire about <u>seasonal or weekly deals</u> via phone. What <u>Norman Swarts</u> likes about Angels Family:

Great food and very friendly staff every time you visit they treat you like family Service: Dine in Meal type: Breakfast Price per person: \$20–30 Food: 5 Service: 5 Atmosphere: 4 Recommended dishes: French Toast <u>read more</u>. The diner and its premises are wheelchair accessible and thus reachable with a wheelchair or physical limitations. What Carolyn Zaragoza doesn't like about Angels Family:

Breakfast was very greasy I couldn't finish eating mine the waitess was great very personable! Meal type: Breakfast Price per person: \$10–20 Food: 1 Servi