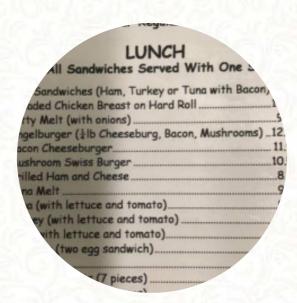

## Angels Family Menu

https://menulist.menu
5 Main St, Penn Yan, United States
+13155364026 - https://www.facebook.com/AngelsFamilyRestaurant/









Here you can find the menu of Angels Family in Penn Yan. At the moment, there are 18 courses and drinks on the menu. You can inquire about <u>seasonal or weekly deals</u> via phone. What <u>Norman Swarts</u> likes about Angels Family:

Great food and very friendly staff every time you visit they treat you like family Service: Dine in Meal type: Breakfast Price per person: \$20–30 Food: 5 Service: 5 Atmosphere: 4 Recommended dishes: French Toast <u>read more</u>. The diner and its premises are wheelchair accessible and thus reachable with a wheelchair or physical limitations. What Carolyn Zaragoza doesn't like about Angels Family:

Brea