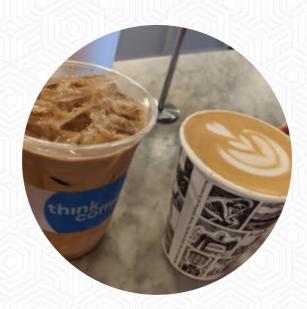

## Think Coffee Menu

https://menulist.menu 10 Devoe St, Brooklyn, NY 11211, United States, Broad Channel +12122556452 - http://www.thinkcoffee.com/

Here you can find the menu of Think Coffee in Broad Channel. At the moment, there are 16 menus and drinks on the menu. You can inquire about seasonal or weekly deals via phone. What User likes about Think Coffee: I passed by this cafe over 10 times when I walk my dog and never stepped in. Most of the time I saw many people sitting outside enjoy breakfast or coffee. So, this morning I decided to try plus this cafe is dog friendly, make me so happy i get to enjoy with my dog. Staff is nice and friendly and waiting time is not long. I have a cup of cappuccino and I love it! read more. What User doesn't like about Think Coffee:

Listen, I go to this shop all the time. The coffee is good, the food is great, but the music can be so unbelievably bad. Today it's almost like they were trying to get people to leave with what they were playing. Punk rock into a ragtime jazz piece into punk rock into jazz into Florida Georgia Line "baby you a song that make me wanna literally never come back. It felt like a psychological experiment read more. In the morning, you can enjoy a diverse brunch at Think Coffee, freely at your own will, The guests of the establishment also appreciate the extensive selection of various coffee and tea specialities that the establishment has to offer.