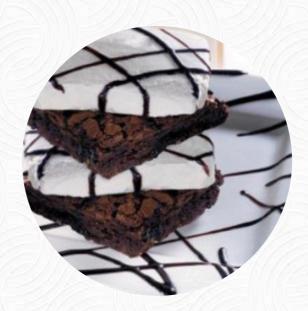

### Ledo Pizza Menu

https://menulist.menu 1721 Wisconsin Ave NW, Washington DC I-20007-2314, United States +12023420091 - https://locations.ledopizza.com/ll/US/DC/Washington-D\_C\_/1721-



Wisconsin-Ave



The **menu of Ledo Pizza** from Washington DC includes *13* dishes. On average, <u>dishes or drinks on the menu</u> cost about \$16.0. The categories can be viewed on the menu below. Ledo Pizza from Washington DC delivers **delectable, light digestible Mediterranean cuisine** with its typical menus, and you can look forward to traditional Italian cuisine with classics like pizza and pasta. You have a big birthday party and want to enjoy the food at home? With the in-house catering service, that's no problem, Also, you shouldn't miss out on the tasty pizza, traditional freshly baked