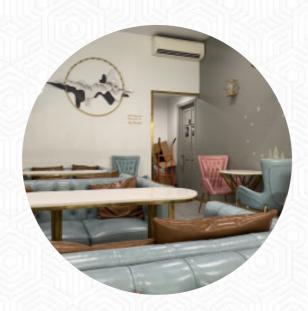

## Mango Mango Desserts Menu

https://menulist.menu 136-28 39th Ave, FLUSHING, United States +19175631847 - https://www.mangmangdessert.com/

The Card of Mango Mango Desserts from FLUSHING includes about 17 different meals and drinks. On average, you pay for a dish / drink about \$6.6. What Susan Chen likes about Mango Mango Desserts:
Got their Combo A and would definitely recommend going with a group of friends to try this place out!Desserts are not too sweet! Loved the crepe cake and mangoes are so fresh read more. You can use the WiFi of the restaurant free of charge. What Allen Fang doesn't like about Mango Mango Desserts:
It was good for a dessert place but to me it's not the best in price and proportion size. It's rather small for like \$9 for each dessert, but the taste is delicious. It's refreshing after a hot day and it's what most people want, but the price itself to me isn't worth coming back. read more. On the drinks menu of Mango Mango Desserts, there is something delicious for everyone, The dishes of this establishment can also be enjoyed at on-site or at the festival thanks to a catering service. Of course, we must not forget the extensive diversity of coffee and tea specialties in this restaurant, In addition, the sweet desserts of the restaurant shine not only in the eyes of the