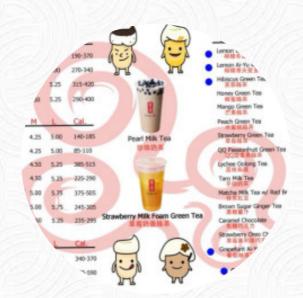

Dessert

CRÈME BRÛLÉE

Soft drinks

**LEMONADE** 

Tea/Koffee/Milk

**MILK TEA** 

Sweets & Ice

**COOKIES** 

**Bubble Tea** 

PASSION FRUIT YOGURT SLUSH \$5.5

Hot drinks

**TEA** 

**Creative Mix Series** 

HONEY GREEN TEA \$4.5

**Hot Teas** 

MATCHA TEA LATTE \$4.8

Tea Lattes

TEA LATTE \$4.8

Milk Teas

STRAWBERRY MILK TEA \$4.8

\$4.5

Fruit Teas (Vegan Friendly)

MANGO GREEN TEA

Drinks

**DRINKS** 

Milk Foam Series

MILK FOAM TEA \$4.5

Signature Milk Foam Series

STRAWBERRY MILK FOAM GREEN TEA

\$4.8

Ingredients Used

**MILK** 

Slush Series

STRAWBERRY MILK SLUSH \$5.5

**CARAMEL CHOCOLATE SLUSH** 

\$5.5