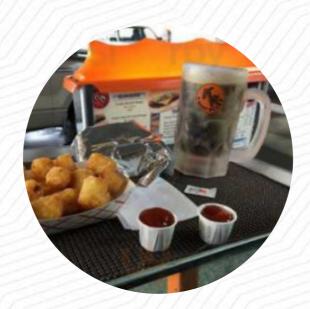

eat great! customer service terrible. glass was broken. I wanted to replace the glass with one that was not broken. the barbie doll prinzessin was arrogant, stunning and rude. I didn't need another glass. all the glasses were broken. they drag them down. Of course, if it was hard enough to scratch my lip, it had to be replaced. I didn't ask for a discount, free food or my money. only to drink of something that is not... read more. K N Root Beer Drive In from Martin is respected for its mouth-watering burgers, to which spicy fries, salads and other sides are provided, Furthermore, the guests of the restaurant enjoy the extensive variety of the differing coffee and tea specialities that the restaurant has available. Meals are usually prepared in the shortest time for you and brought to the table, They also present delicious South American dishes to you in the menu.