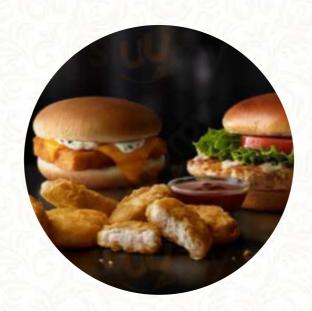

Manager Brittney made good on a order gone wrong a few days before. Thanks to courtesy like this, I will keep visiting this McDonald's. Food was all correct, hot and delicious. <a href="read-more">read more</a>. The premises on site are wheelchair accessible and can also be used with a wheelchair or physiological disabilities, and there is complimentary WiFi. If the weather are right, you can also have something to eat outside. What <a href="User">User</a> doesn't like about Mcdonald's: go through pick-up window service is terrible! I asked for a drink carrier and I got a huff and puff from the heart in the window then as they can see on my entrance I ordered three combos and two additional sandwiches and when I told them that they had forgotten to add my chicken nuggets to the bag I was advised, they must show me the entrance first! I tried to grab my quitting because it was among the drink carrier... <a href="read-more">read more</a>. If you're in a rush, you can get tasty <a href="Fast-Food dishes to your taste">Fast-Food dishes to your taste</a> from Mcdonald's in Santa Fe, freshly prepared for you in few minutes, Also, the drinks menu at this place is exceptional and offers a significant and varied selection of both local and international beers, which are definitely worth a try. In this restaurant there is also an large variety of coffee and tea specialties not to forget, Naturally, you can't miss out on the fine burgers, which are accompanied by sides like fries, salads, or wedges served.