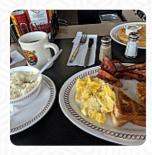

eating was really good, the thing that was not good with me was the cook (a big lady) had on some pants and there was a hole in the back of them. here is the kicker she had on no underwear, and they stand before the customers who cook her without panicking on a large scale! <a href="read more">read more</a>. Waffle House from <a href="Greenwood">Greenwood</a> is a comfortable coffee house, where you can enjoy a snack or cake with a warm coffee or a sweet chocolate, and you have the opportunity to try fine American meals like Burger or Barbecue. fresh fish, meat, as well as beans and potatoes are also **South American** cooked here, The customers of the establishment are also thrilled with the large variety of differing <a href="coffee and tea specialities">coffee and tea specialities</a> that the establishment offers.