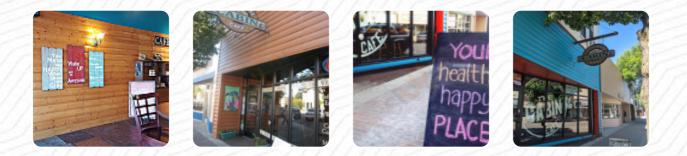

## The Cabin Coffee House Cafe Menu

https://menulist.menu 214 3rd St NWMN 566013112, Bemidji, United States +12184442899 - https://www.thecabincoffeehouse.com

A comprehensive <u>menu</u> of The Cabin Coffee House Cafe from Bemidji covering all 18 courses and drinks can be found here on the card. For seasonal or weekly deals, please get in touch via phone or use the contact details provided on the website. What <u>User</u> likes about The Cabin Coffee House Cafe:

Very friendly staff and delicious food and coffee! Rustic, woody furnishings make you comfortable and at home in the North Forests while enjoying a delicious breakfast sandwich and fresh fruit. Quiet, comfortable atmosphere that this first time feels at home. Definitely worth a stop when you find yourself in <u>Bemidji</u>! <u>read more</u>. At The Cabin Coffee House Cafe from Bemidji, there are delicious sandwiches, healthy salads and other snacks for quick hunger in between, as well as hot and cold drinks, Furthermore, you can get sweet treats, cake, small snacks and chilled refreshments and hot beverages here. If you'd like something sweet for dessert, The Cabin Coffee House Cafe does not disappoint with its good <u>selection of desserts</u>, They also present scrumptious **South American** meals to you on the menu.