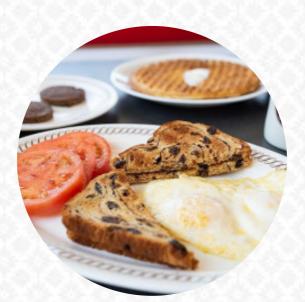

## Waffle House Menu

https://menuweb.menu 6445 Roswell RdGA 303283144, Sandy Springs, United States +14042553911 - http://www.wafflehouse.com/









The restaurant from Sandy Springs offers **16** different **dishes and drinks on <u>the menu</u>** at an average \$7.1. The Waffle House offers a mix of experiences, with some guests praising the delicious breakfast and friendly staff, while others have encountered disappointments such as burnt bacon or slow service. Regular customers appreciate the warm atmosphere and welcoming servers like Coco, Xay, and Tanis. However, inconsistent food quality and lack of diverse menu options are noted downsides. Some employees, like RUS D, are highlighted for their exceptional service. Overall, while the restaurant has its positives, there seems t