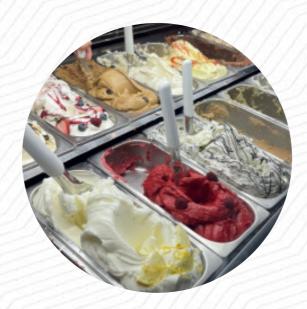

# These types of dishes are being served

**ICE CREAM** 

#### Ice cream\*

**VANILLA** 