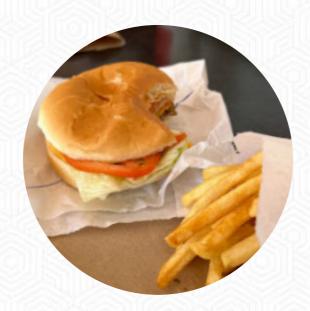

The burgers are good. Unlike some of the other posts I am not going to say it's amazing but it's definitely good. I would say Teddy's is better but only if you eat it in the restaurant vs take out as the burger integrity won't last long. These burgers will last better on the take out. <a href="read more">read more</a>. W & M Bar B-Q Burger from Honolulu is respected for its tasty burgers, to which delicious fries, salads and other sides are provided, In addition, the latest games or races can be watched on the big TV in this <a href="sports bar">sports bar</a>, which the visitors also love. In addition, you can order fresh roasted grill goods, You can take a break at the bar with a cool beer or other alcoholic and non-alcoholic drinks.