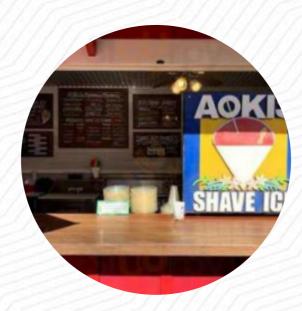

# Matsumoto's Shave Ice Menu

https://menuweb.menu

Hale'iwa, 66-087 Kamehameha Hwy, Haleiwa, United States +18086374827,+18086377017,+18086376782 - https://matsumotoshaveice.com

A **complete** menu of Matsumoto's Shave Ice from Haleiwa covering all **15** dishes and drinks can be found here on the menu. Matsumoto Shave Ice in Haleiwa, Hawaii, USA offers a variety of dairy-free ice cream and gelato options. The wait may be a bit long due to its popularity, but the staff is efficient at serving customers.

# Matsumoto's Shave Ice

Hale'iwa, 66-087 Kamehameha Hwy, Haleiwa, United States