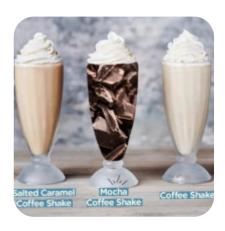

**MILKSHAKES** 

**Milkshakes** 

**MILKSHAKE** 

**Sides** 

**DIPPING SAUCE** 

**Restaurant Category** 

**FRENCH** 

These Types Of Dishes Are Being Served