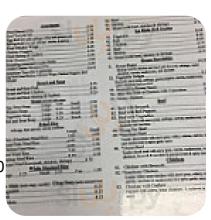

## Chang's House Menu

https://menulist.menu 5999 Bartlett Center Dr Memphis, TN 38134-4621, United States +19013827581

A **comprehensive** menu of Chang's House from Memphis covering all 17 menus and drinks can be found here on the card. For seasonal or weekly deals, please get in touch via phone or use the contact details provided on the website. What User likes about Chang's House:

## Chang's House Menu

**Appetizers** 

**SPRING ROLLS** 

Starters & Salads

**WINGS** 

Starters

**SESAME CHICKEN** 

Lamm & Hähnchen

**SWEET AND SOUR** 

Fried rice

SHRIMP FRIED RICE

Chicken dishes

**SWEET AND SOUR CHICKEN** 

**Vegetables** 

**EGG ROLLS** 

**Fried Rice** 

**FRIED RICE** 

Fried Rice & Noodles

**LO MEIN** 

Appetizer\_A

**SPRING ROLL** 

These types of dishes are being served

**SOUP** 

Ingredients Used

WHITE RICE
SHRIMPS
SHRIMP

**CHICKEN** 

RICE

**EGG** 