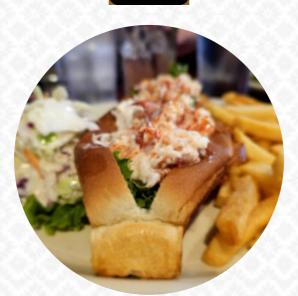

## Beantown Pub Menu

Salads

**TACOS** 

Alcoholic Drinks

**BEER** 

**Appetizers** 

**FRIED PICKLES** 

Sandwiches

**PHILLY CHEESE STEAK** 

Fish dishes

**FISH TACOS** 

Side dishes

**PICKLES** 

Starters & Salads

**WINGS** 

Chicken dishes