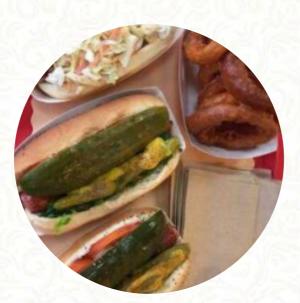

### **Retro Dog Menu**

https://menulist.menu 350 E Steels Corners Rd Stow, OH 44224-4924, United States +13309283500 - http://retrodog.com

Here you can find the menu of Retro Dog in Stow. At the moment, there are *17* dishes and drinks on the menu. You can inquire about **changing offers** via phone. What <u>Chuck Losch</u> likes about Retro Dog:
We had the Carolina dog and a Chicago dog. Sharing a fry order and a drink brought our total for lunch \$15.37.
Both dogs were good fries crispy. We liked that we could eat inside even though they have car hops. Dining area was clean and spacious. We're traveling but if we lived here we'd be regulars. <u>read more</u>. If you're in a rush, you can get fine **Fast-Food dishes just the way you like it** from Retro Dog in Stow, freshly prepared for you in short time, Naturally, you should also taste the scrumptious burgers, accompanied by sides like fries, salads, or wedges provided. In addition, there are tasty American menus, such as burgers and grilled meat, <u>tasty</u> <u>vegetarian dishes</u> are also on the menu available.

### Sandwiches & Hot Paninis

CHEESE BURGER

Main courses

TOPPINGS

Side dishes

PICKLES

# Starters & Salads

FRIES

Side Orders

Starters

**Kids Meal** KIDS MEAL

**Milkshakes** milkshake

**Restaurant Category** VEGETARIAN

**Ingredients Used** TOMATE PICKLE