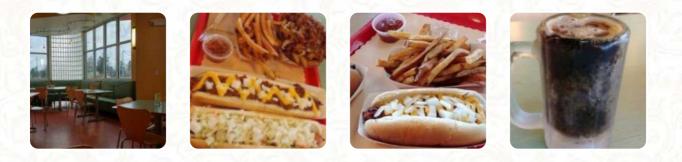

### **Retro Dog Menu**

https://menulist.menu 350 E Steels Corners Rd Stow, OH 44224-4924, United States +13309283500 - http://retrodog.com

Here you can find the menu of Retro Dog in Stow. At the moment, there are *17* dishes and drinks on the menu. You can inquire about **changing offers** via phone. What <u>Chuck Losch</u> likes about Retro Dog:
We had the Carolina dog and a Chicago dog. Sharing a fry order and a drink brought our total for lunch \$15.37.
Both dogs were good fries crispy. We liked that we could eat inside even though they have car hops. Dining area was clean and spacious. We're traveling but if we lived here we'd be regulars. <u>read more</u>. If you're in a rush, you can get fine **Fast-Food dishes just the way you like it** from Retro Dog in Stow, freshly prepared for you in short time, Naturally, you should also taste the scrumptious burgers, accompanied by sides like fries, salads, or wedges provided. In addition, there are tasty American menus, such as burgers and grilled meat, <u>tasty</u> <u>vegetarian dishes</u> are also on the menu available.

### Sandwiches & Hot Paninis

CHEESE BURGER

Main courses

TOPPINGS

Side dishes

PICKLES

# Starters & Salads

FRIES

Side Orders

Starters

**Kids Meal** KIDS MEAL

**Milkshakes** milkshake

**Restaurant Category** VEGETARIAN

**Ingredients Used** TOMATE PICKLE