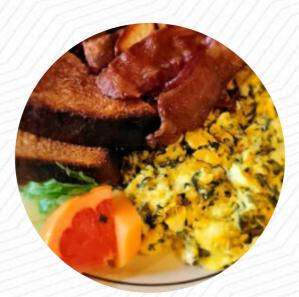

This is one of my favorite places to have breakfast when I come home to Seattle from Houston! If they had flavored creams for my coffee, I would love them even more! Shout out to today's chef who had everything on my plate hot and fresh! #BothWaysCafe <u>read more</u>. Both Ways Cafe & Catering from Seattle is a <u>cozy café</u>, where you can enjoy a snack or cake with a **hot coffee or a sweet chocolate**, and you can indulge in delicious American dishes like Burger or Barbecue. If you decide to come for breakfast, you are offered a *versatile brunch*, There are also tasty **South American** dishes on the menu.