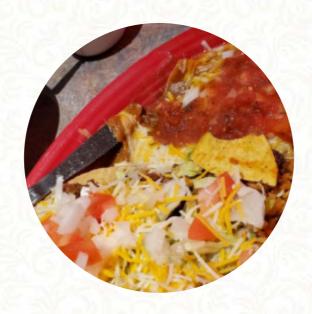

five stars every day! my favorites need all wet burrito, but they can also not go wrong with the enchiladas! great service, great margaritas and always good food! and that ms arlene is like an atem from fresh air! they will not be disappointed! the journey worth and the waiting time for a table! it will happen. <a href="read more">read more</a>. When the weather conditions is pleasant you can also eat outside. The catering service is also provided by the establishment for its guests, There's something for every palate and it's impossible to go wrong with the bite-sized Tapas. In addition to simple snacks, sweet pieces and cakes, we also serve cold and hot drinks, The atmosphere also makes the eating of typical **Western dishes and drinks** an beautiful experience.

## Downtown Trini's Cafe . Menu

Salads

**TACOS** 

Pizza

**SPICY** 

Sandwiches & Hot Paninis

**BURRITO** 

Side dishes

**CHIPS AND SALSA** 

Starters & Salads

**POTATOE CHIPS** 

**Sauces** 

**GUACAMOLE** 

Fingerfood

**JALAPENO** 

Mexican

**ENCHILADAS** 

Mexikanische Hauptgerichte

**FAJITAS** 

**Mexican Burritos** 

**VEGGIE BURRITO** 

Cocktail

**MARGARITA** 

Drinks