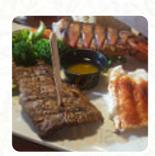

# These types of dishes are being served

**BURGER** 

**SOUP** 

**TOSTADAS** 

**STEAK** 

**SALAD** 